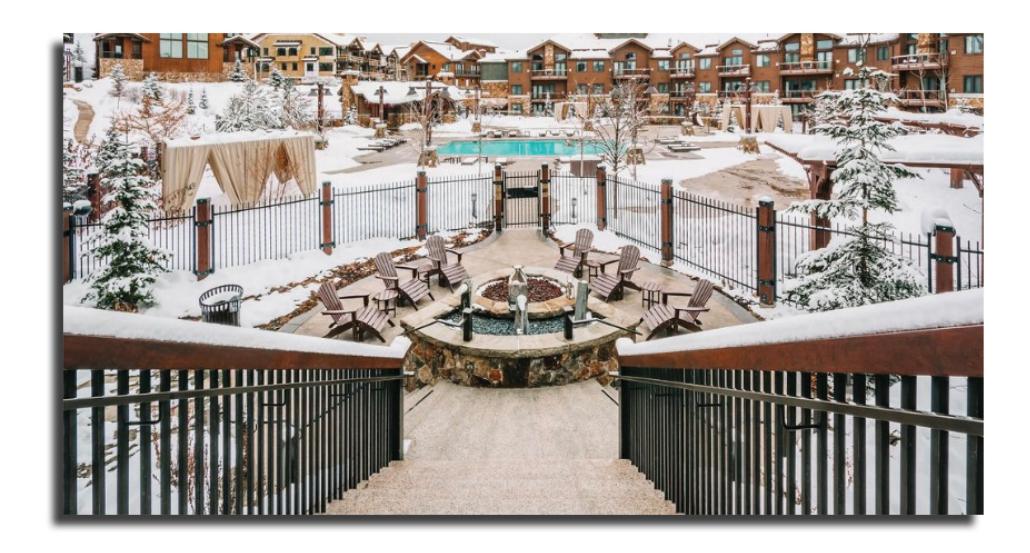

# PARK CITY, UTAH WALDORF ASTORIA VACATION

FOUR-NIGHT, FIVE-DAY STAY
FOR UP TO SIX PEOPLE
IN A TWO-BEDROOM,
THREE-BATHROOM
LUXURY CONDO THAT CAN BE
USED DURING ANY 2024 SEASON\*

\*SOME BLACKOUT DATES APPLY (VALUE: \$16,000)