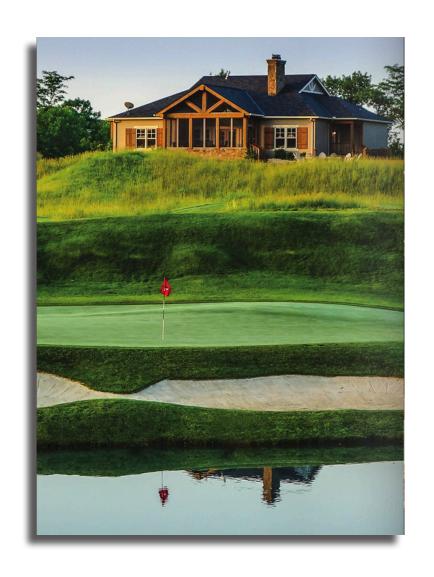

#### Showcasing Texas Hill Country just a half hour from downtown

Truly a course interesting yet friendly enough to play every day, Briggs Ranch is the epitome of pure understated Texas. Covering more than 260 acres, this is the Southern-most American course with bent grass greens. Bring your pressed and starched blue jeans.

Architect:

Year built: 2001

Year acquired: 2017

Tees, fairways, and rough: Zoysia

Greens: Bent grass

Specs: 18-hole course measures up to 7,247

Onsite lodging: 24 beds across six casita

#16 in Texas – Golf Digest – 2019

4th Best New Course – Golf Digest – 200