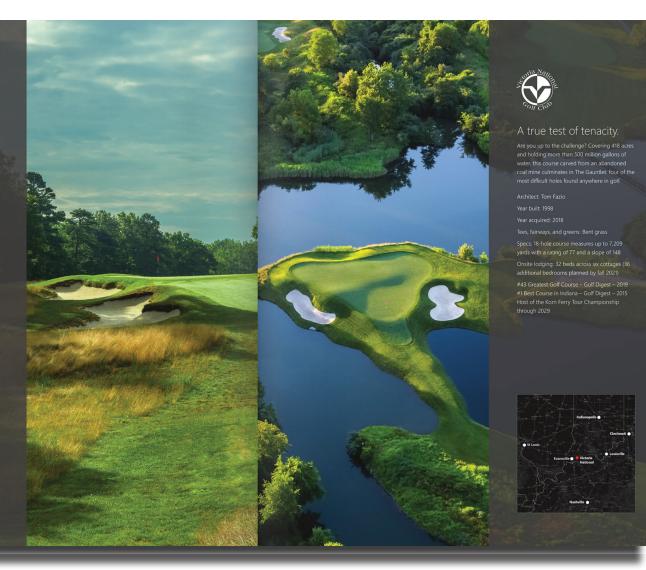

### Centrally located a million miles from ordinary.

Truly off-grid in the Nebraska countryside, the first Dormle Network club spans 300+ acres of pure golf You'll be surprised by this club found, down a dirt road and surrounded by comfields and prairie. The 18th green features a drivethrough silo along the South Table Creek and historic Arbor Dav Farm is just a short hike away.

Architect: Arnold Palmer

rear bant. 2002

lear acquired: 20

Greens and fairways: Bent gra

Specs: 18-hole link-style course with a par of 7. length of 7,190 yards, and a slope of 143

Onsite lodging: 40 beds across 10 cottage

#8 Best Course in Nebraska – Golf Digest – 2019