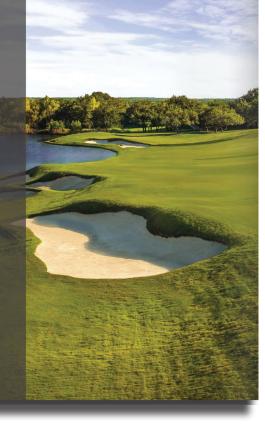

#### Showcasing Texas Hill Country just a half hour from downtown

Truly a course interesting yet friendly enough to play every day, Briggs Ranch is the epitome of pure understated Texas. Covering more than 260 acres, this is the Southern-most American course with bent grass greens. Bring your pressed and starched blue jeans.

Architect:

Year built: 2001

Year acquired: 2017

Tees, fairways, and rough: Zoysia

Greens: Bent grass

Specs: 18-hole course measures up to 7,247

Onsite lodging: 24 beds across six casita

#16 in Texas – Golf Digest – 2019

4th Best New Course – Golf Digest – 200