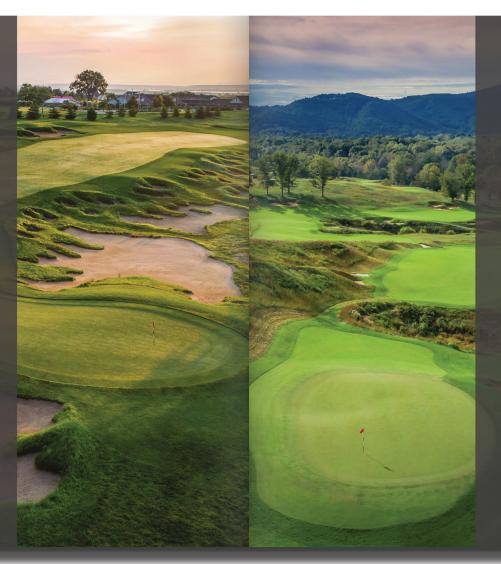

#### Showcasing Texas Hill Country just a half hour from downtown

Truly a course interesting yet friendly enough to play every day, Briggs Ranch is the epitome of pure understated Texas. Covering more than 260 acres, this is the Southern-most American course with bent grass greens. Bring your pressed and starched blue jeans.

Architect:

Year built: 2001

Year acquired: 2017

Tees, fairways, and rough: Zoysia

Greens: Bent grass

Specs: 18-hole course measures up to 7,247

Onsite lodging: 24 beds across six casita

#16 in Texas – Golf Digest – 2019

4th Best New Course – Golf Digest – 200